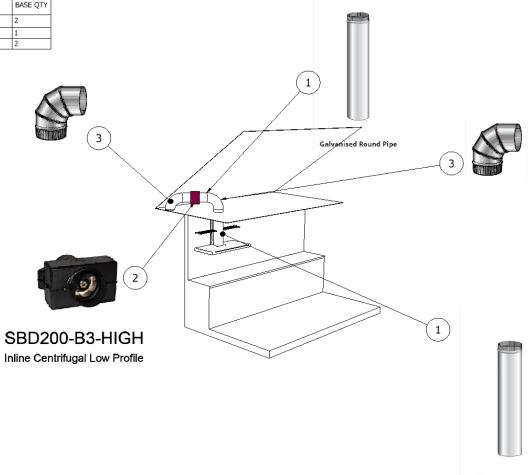

## **Inline Mounted**

| 12 |      |                           |          |
|----|------|---------------------------|----------|
| 0  | ITEM | PART NUMBER               | BASE QTY |
|    | 1    | 200DIA GALV PIPE          | 2        |
|    | 2    | SBD200-B3-HIGH INLINE FAN | 1        |
|    | 3    | 200DIA ADJUSTABLE BEND    | 2        |

Galvanised Round Pipe