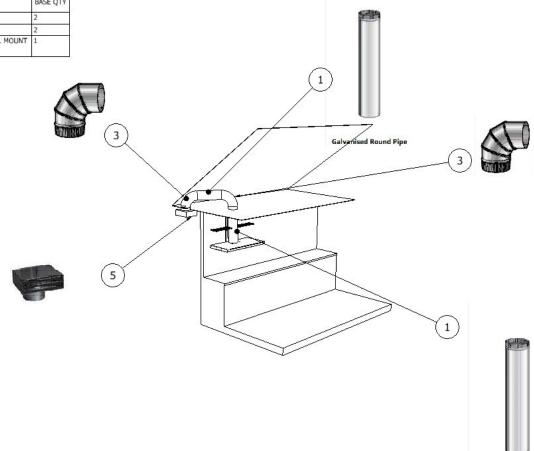

## Sofit / Wall Mounted

| ITEM | PART NUMBER                                | BASE QTY |
|------|--------------------------------------------|----------|
| 1    | 200DIA GALV PIPE                           | 2        |
| 3    | 200DIA ADJUSTABLE BEND                     | 2        |
| 5    | MOB-200-2EM-EV SOFIT/WALL MOUNT<br>FAN FAN | 1        |

Galvanised Round Pipe