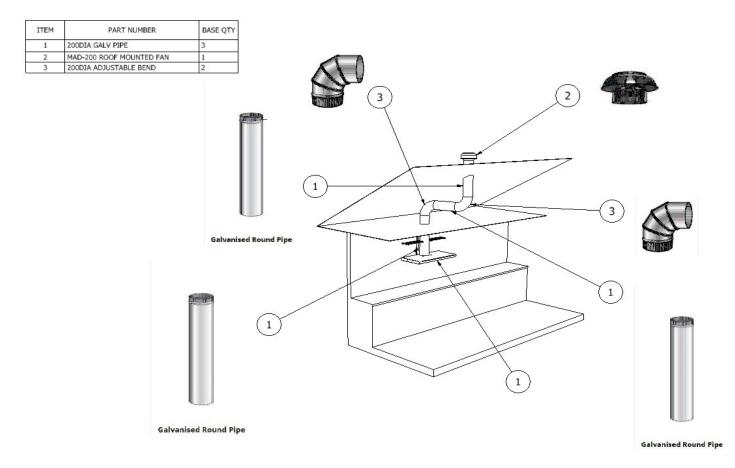

## INSTALLATION OPTIONS (Ducting accessories available from sales@sharpedge.co.nz

## **Roof Mounted**



## Sofit / Wall Mounted

| ITEM | PART NUMBER                                | BASE QTY |
|------|--------------------------------------------|----------|
| 1    | 200DIA GALV PIPE                           | 2        |
| 3    | 200DIA ADJUSTABLE BEND                     | 2        |
| 5    | MOB-200-2EM-EV SOFIT/WALL MOUNT<br>FAN FAN | 1        |



Galvanised Round Pipe

## **Inline Mounted**

| 12 |      |                           |          |
|----|------|---------------------------|----------|
| 0  | ITEM | PART NUMBER               | BASE QTY |
|    | 1    | 200DIA GALV PIPE          | 2        |
|    | 2    | SBD200-B3-HIGH INLINE FAN | 1        |
|    | 3    | 200DIA ADJUSTABLE BEND    | 2        |



Galvanised Round Pipe